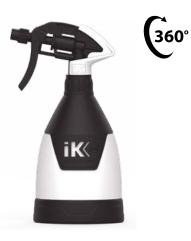

## **MULTI TR MINI 360°**

The bottle sprayer **IK MULTI TR MINI 360°** offers a professional spraying solution for optimum results in a wide range of sectors such as cleaning and disinfection, automotive and vehicle detailing, virus, pest and epidemic control, DIY or industrial applications and air conditioning (HVAC).

This sprayer is ideal for isolated works on small surfaces.

360° system to spray in all positions. Upside down Spraying.

## **Functional information**

Translucent tank with level indicator

Base for greater stability

360

360° system