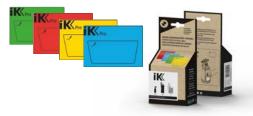

#### IDENTIFICATION CARDS OF IK PRO CONTENT

Reference 8.26.71.875

Colour cards to identify deposit content between devices of the same line. Reversible, providing two colours on a single card, with the option to write on it; reusable and easy to use. There are two type of cards available: Red/Green and Yellow/Blue.