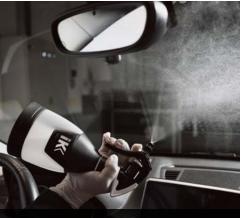

## **MULTI TR MINI 360°**

The bottle sprayer **IK MULTI TR MINI 360°** offers a professional spraying solution for optimum results in a wide range of sectors such as cleaning and disinfection, automotive and vehicle detailing, virus, pest and epidemic control, DIY or industrial applications and air conditioning (HVAC).

This sprayer is ideal for isolated works on small surfaces.

360° system to spray in all positions. Upside down Spraying.

## **Functional information**

Translucent tank with level indicator

Base for greater stability

360

360° system