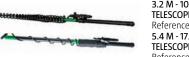

FLEX PIPE 0.25 M - 9.84 INCH Reference 8.38.77.810 A flexible pipe of 0.25 m - 9.84 inch for applications in places that are hard to reach. Do not use it with acid or corrosive products.

3.2 M - 10.5 FEET TELESCOPIC LANCE Reference 8.35.40.913 5.4 M - 17.7 FEET TELESCOPIC LANCE Reference 8.35.40.915

A fibreglass lances of 3.2 m - 10.5 feet and 5.4 m - 17.7 feet for high spraying. Adaptable to sprayers and compression sprayers (5 L to 20 L - 1.32 galons to 5.28 galons). Do not use with acids or solvents.