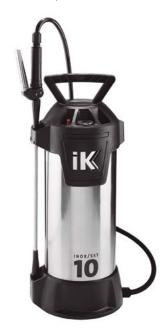

# **INOX 6 - 10**

The IK INOX/SST 6-10 sprayers are characterized by their great robustness, ease of use and quality of materials. They have been created for use with vegetable and animal oils, low-viscosity release oils, neutral (non-chlorinated) cleaning agents, hydrocarbon-based solvents, lubricants and petroleum products.

The IK INOX/SST 10 includes a connector for compressed air.

### **Functional information**

Stainless steel handle and lance

Integrated funnel in tank

Safety valve with depréssurisation option

Pressure gauge

Carrying straps for over shoulder transport

Parking for lance

Stable base with footrest

Parking for the chamber during