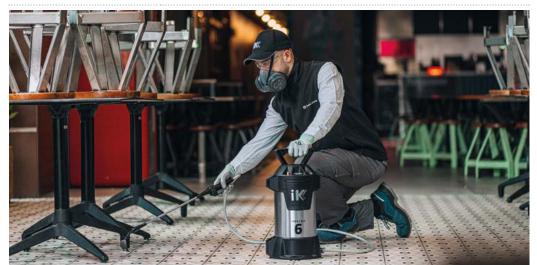

# **INOX 6 - 10**

The IK INOX/SST 6-10 sprayers are characterized by their great robustness, ease of use and quality of materials. They have been created for use with vegetable and animal oils, low-viscosity release oils, neutral (non-chlorinated) cleaning agents, hydrocarbon-based solvents, lubricants and petroleum products.

#### Sectors in which to use

- Building
- Cleaning and disinfection
- Industry and maintenance
- Pest control