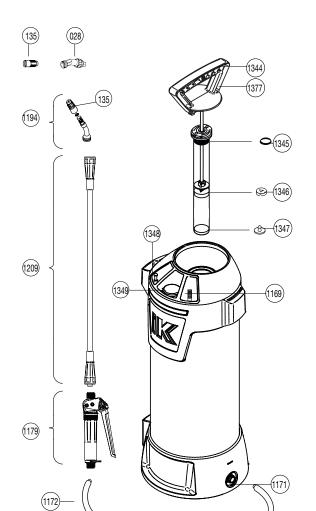

### **SPARE PARTS**

Extend the service life of your sprayer easily replacing parts

| 028         8.34.44.815.1         1         COMPLETE ELBOW           135         8.39.02.323         2         NOZZLE Ø 1           1169         8.32.72.604         1         INOX/SST 10 AIR CONNECTOR           1171         8.32.72.605         1         COMPLETE ADAPTER           1172         8.32.72.835         1         HOSE           1179         8.18.75.816         1         COMPLETE HANDLE           1194         8.32.72.803         1         ELBOW WITH NOZZLE           1209         8.32.72.828         1         LANCE TUBE           1344         8.33.72.601         1         INOX/SST 10 PUMP           1345         8.33.72.312         1         O-RING           1346         8.33.72.313         1         COLLAR SEAL           1347         8.33.72.314         1         VALVE | N.   | COD.          | Q | SPARE PARTS NAME      |
|--------------------------------------------------------------------------------------------------------------------------------------------------------------------------------------------------------------------------------------------------------------------------------------------------------------------------------------------------------------------------------------------------------------------------------------------------------------------------------------------------------------------------------------------------------------------------------------------------------------------------------------------------------------------------------------------------------------------------------------------------------------------------------------------------------------------|------|---------------|---|-----------------------|
| 1169 8.32.72.604 1 INOX/SST 10 AIR CONNECTOR  1171 8.32.72.605 1 COMPLETE ADAPTER  1172 8.32.72.835 1 HOSE  1179 8.18.75.816 1 COMPLETE HANDLE  1194 8.32.72.803 1 ELBOW WITH NOZZLE  1209 8.32.72.828 1 LANCE TUBE  1344 8.33.72.601 1 INOX/SST 10 PUMP  1345 8.33.72.312 1 O-RING  1346 8.33.72.313 1 COLLAR SEAL  1347 8.33.72.314 1 VALVE                                                                                                                                                                                                                                                                                                                                                                                                                                                                      | 028  | 8.34.44.815.1 | 1 | COMPLETE ELBOW        |
| 1171   8.32.72.604   1   CONNECTOR     1171   8.32.72.605   1   COMPLETE ADAPTER   1172   8.32.72.835   1   HOSE     1179   8.18.75.816   1   COMPLETE HANDLE   1194   8.32.72.803   1   ELBOW WITH NOZZLE   1209   8.32.72.828   1   LANCE TUBE   1344   8.33.72.601   1   INOX/SST 10 PUMP   1345   8.33.72.312   1   O-RING   1346   8.33.72.313   1   COLLAR SEAL   1347   8.33.72.314   1   VALVE                                                                                                                                                                                                                                                                                                                                                                                                             | 135  | 8.39.02.323   | 2 | NOZZLE Ø 1            |
| 1172     8.32.72.835     1     HOSE       1179     8.18.75.816     1     COMPLETE HANDLE       1194     8.32.72.803     1     ELBOW WITH NOZZLE       1209     8.32.72.828     1     LANCE TUBE       1344     8.33.72.601     1     INOX/SST 10 PUMP       1345     8.33.72.312     1     O-RING       1346     8.33.72.313     1     COLLAR SEAL       1347     8.33.72.314     1     VALVE                                                                                                                                                                                                                                                                                                                                                                                                                      | 1169 | 8.32.72.604   | 1 | l '                   |
| 1179 8.18.75.816 1 COMPLETE HANDLE 1194 8.32.72.803 1 ELBOW WITH NOZZLE 1209 8.32.72.828 1 LANCE TUBE 1344 8.33.72.601 1 INOX/SST 10 PUMP 1345 8.33.72.312 1 O-RING 1346 8.33.72.313 1 COLLAR SEAL 1347 8.33.72.314 1 VALVE                                                                                                                                                                                                                                                                                                                                                                                                                                                                                                                                                                                        | 1171 | 8.32.72.605   | 1 | COMPLETE ADAPTER      |
| 1194 8.32.72.803 1 ELBOW WITH NOZZLE<br>1209 8.32.72.828 1 LANCE TUBE<br>1344 8.33.72.601 1 INOX/SST 10 PUMP<br>1345 8.33.72.312 1 O-RING<br>1346 8.33.72.313 1 COLLAR SEAL<br>1347 8.33.72.314 1 VALVE                                                                                                                                                                                                                                                                                                                                                                                                                                                                                                                                                                                                            | 1172 | 8.32.72.835   | 1 | HOSE                  |
| 1209     8.32.72.828     1     LANCE TUBE       1344     8.33.72.601     1     INOX/SST 10 PUMP       1345     8.33.72.312     1     O-RING       1346     8.33.72.313     1     COLLAR SEAL       1347     8.33.72.314     1     VALVE                                                                                                                                                                                                                                                                                                                                                                                                                                                                                                                                                                            | 1179 | 8.18.75.816   | 1 | COMPLETE HANDLE       |
| 1344     8.33.72.601     1     INOX/SST 10 PUMP       1345     8.33.72.312     1     O-RING       1346     8.33.72.313     1     COLLAR SEAL       1347     8.33.72.314     1     VALVE                                                                                                                                                                                                                                                                                                                                                                                                                                                                                                                                                                                                                            | 1194 | 8.32.72.803   | 1 | ELBOW WITH NOZZLE     |
| 1345         8.33.72.312         1         O-RING           1346         8.33.72.313         1         COLLAR SEAL           1347         8.33.72.314         1         VALVE                                                                                                                                                                                                                                                                                                                                                                                                                                                                                                                                                                                                                                      | 1209 | 8.32.72.828   | 1 | LANCE TUBE            |
| 1346 8.33.72.313 1 COLLAR SEAL<br>1347 8.33.72.314 1 VALVE                                                                                                                                                                                                                                                                                                                                                                                                                                                                                                                                                                                                                                                                                                                                                         | 1344 | 8.33.72.601   | 1 | INOX/SST 10 PUMP      |
| 1347 8.33.72.314 1 VALVE                                                                                                                                                                                                                                                                                                                                                                                                                                                                                                                                                                                                                                                                                                                                                                                           | 1345 | 8.33.72.312   | 1 | O-RING                |
|                                                                                                                                                                                                                                                                                                                                                                                                                                                                                                                                                                                                                                                                                                                                                                                                                    | 1346 | 8.33.72.313   | 1 | COLLAR SEAL           |
|                                                                                                                                                                                                                                                                                                                                                                                                                                                                                                                                                                                                                                                                                                                                                                                                                    | 1347 | 8.33.72.314   | 1 | VALVE                 |
| 1348   8.33.72.602   1   SAFETY VALVE                                                                                                                                                                                                                                                                                                                                                                                                                                                                                                                                                                                                                                                                                                                                                                              | 1348 | 8.33.72.602   | 1 | SAFETY VALVE          |
| 1349 8.33.72.603 1 PRESSURE GAUGE                                                                                                                                                                                                                                                                                                                                                                                                                                                                                                                                                                                                                                                                                                                                                                                  | 1349 | 8.33.72.603   | 1 | PRESSURE GAUGE        |
| 1377 8.33.73.601 1 INOX/SST 6 PUMP                                                                                                                                                                                                                                                                                                                                                                                                                                                                                                                                                                                                                                                                                                                                                                                 | 1377 | 8.33.73.601   | 1 | INOX/SST 6 PUMP       |
| 8.33.73.200 1 INSTRUCTION SHEET                                                                                                                                                                                                                                                                                                                                                                                                                                                                                                                                                                                                                                                                                                                                                                                    |      | 8.33.73.200   | 1 | INSTRUCTION SHEET     |
| 8.33.74.201 1 INOX/SST 10 PACKAGIN                                                                                                                                                                                                                                                                                                                                                                                                                                                                                                                                                                                                                                                                                                                                                                                 |      | 8.33.74.201   | 1 | INOX/SST 10 PACKAGING |
| 8.33.73.201 1 INOX/SST 6 PACKAGING                                                                                                                                                                                                                                                                                                                                                                                                                                                                                                                                                                                                                                                                                                                                                                                 |      | 8.33.73.201   | 1 | INOX/SST 6 PACKAGING  |