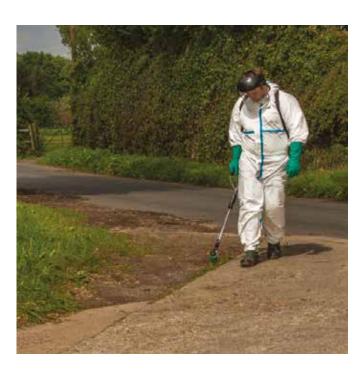

## An economical spray system for narrow strip and spot spraying

The Microfit Pro system is a lightweight, hand-held CDA (Controlled Droplet Application) sprayer for the application of herbicides. The CDA technology employed by the sprayer provides an even distribution of the spray liquid and reduces drift.

The unit consists of a Microfit Pro handle and a Herbiflex spray lance which allows application of narrow bands of herbicide. An electronic disc braking system gives immediate shut off of spray liquid and allows the sprayer to be used for spot treatments.