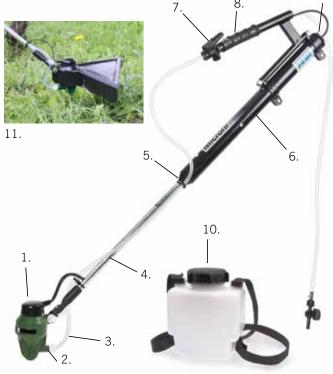

- 1. Spray Head
- 2. Feed Nozzle
- 3. Liquid Feed Tube
- 4. Herbiflex Spray Lance
- **5.** Microfit Pro Handle/ Lance Socket
- 6. Microfit Pro Handle
- 7. Dual Control Liquid Flow Valve & Electric On/Off Switch
- 8 Carrying Handle

15-75cm (B120 spray head)

- 9. Master Electric Switch
- **10.** 5L Backpack (optional extra) (also available in 10L)
- **11.** Spray Shield (optional extra for the Herbiflex A90 lance)