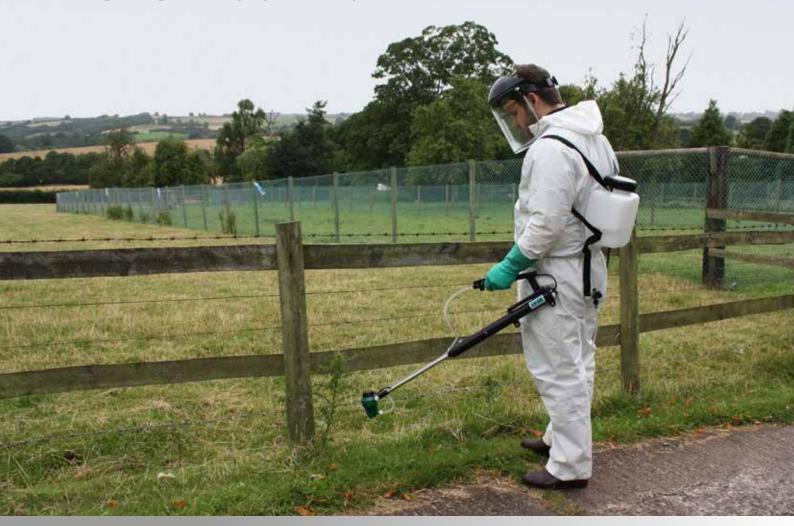

## An economical spray system for narrow strip and spot spraying

The Microfit Pro system is a lightweight, hand-held CDA (Controlled Droplet Application) sprayer for the application of herbicides. The CDA technology employed by the sprayer provides an even distribution of the spray liquid and reduces drift.

The unit consists of a Microfit Pro handle and a Herbiflex spray lance which allows application of narrow bands of herbicide. An electronic disc braking system gives immediate shut off of spray liquid and allows the sprayer to be used for spot treatments.

## Designed with flexibility and ease of use in mind

The Microfit Pro system can be used with both pre-packed, ready to use herbicide formulations which reduce operator contamination to a minimum, and with chemicals mixed on site, allowing operators a broader product choice and flexibility. A choice of 5 and 10 litre backpacks is available for purchase to suit different spraying tasks.

The system features a dual control switch enabling operators to control liquid flow and electrical power with one hand.