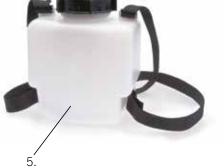

- 1. Spray Nozzle
- 2. Aluminium Lance
- **3.** Metered Volume Dispenser
- 4. In-line Tap
- 5. 5 Litre Backpack (also available in 1 and 10L)

Tel: +61 (0)8 8582 4077

Fax: +61 (0)8 8582 3857

Email: enquiries@enviromist.com.a

A choice of 1 and 5 litre backpacks is available with the AccuDos 2P version which can dispense 0.1-2ml/shot, whereas the AccuDos 25P and 25S models can be supplied with either a 5 or a 10 litre backpack and can produce repeatable 2.5-25ml shots. Liquid flow can be shut off using an in-line tap which allows for disconnection of the backpack and hand lance. A choice of flat fan or hollow cone nozzles is available.