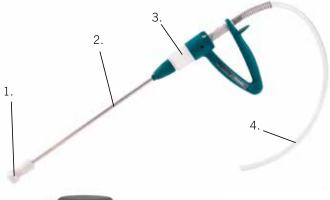

- 1. Spray Nozzle
- 2. Aluminium Lance
- **3.** Metered Volume Dispenser
- 4. In-line Tap
- 5. 5 Litre Backpack (also available in 1 and 10L)

Tel: +61 (0)8 8582 4077

Fax: +61 (0)8 8582 3857

Email: enquiries@enviromist.com.a

A choice of spray nozzles, selected to deliver the appropriate droplet size range and spray pattern, are available to ensure accurate delivery to the spray target. A non-drip check valve is fitted as standard.

A choice of 1 and 5 litre backpacks is available with the AccuDos 2P version which can dispense 0.1-2ml/shot, whereas the AccuDos 25P and 25S models can be supplied with either a 5 or a 10 litre backpack and can produce repeatable 2.5-25ml shots. Liquid flow can be shut off using an in-line tap which allows for disconnection of the backpack and hand lance. A choice of flat fan or hollow cone nozzles is available.