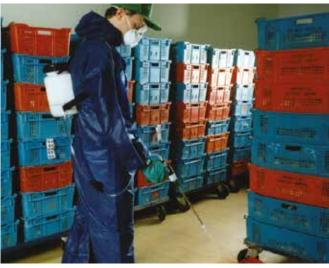

Highly versatile, the AccuDos range is suitable for use with herbicides, insecticides and selective fungicides. It can be used in a wide range of situations including public health, amenity, pasture, plantations and sports and turf. It is also used in animal health for vaccinating day old chicks and can treat up to 5,000 birds in under 10 minutes.