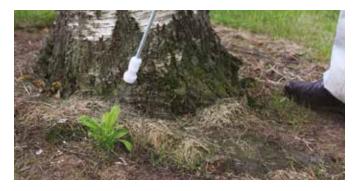

## An ideal solution for spot spraying

The AccuDos range of spray applicators offers an ideal choice for selective fungicide and insecticide treatments and spot weed control.

AccuDos allows users to 'dial-in' the pre-determined measured volume of spray liquid to be dispensed.

A choice of spray nozzles, selected to deliver the appropriate droplet size range and spray pattern, are available to ensure accurate delivery to the spray target. A non-drip check valve is fitted as standard.