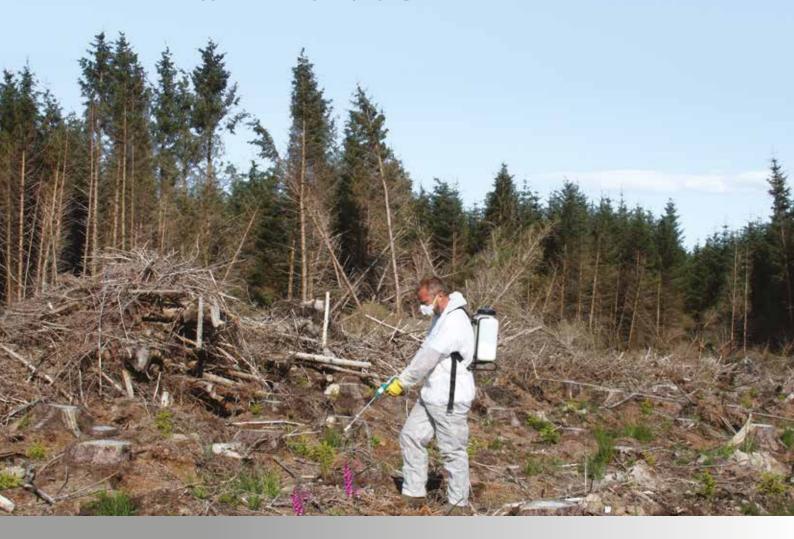

## AccuDos

Metered-dose applicator for spot spraying and selective treatments

With its ability to apply metered volume of spray liquid, AccuDos is ideal for spot spraying weeds and for selective fungicide and insecticide treatments.

## An ideal solution for spot spraying

The AccuDos range of spray applicators offers an ideal choice for selective fungicide and insecticide treatments and spot weed control.

AccuDos allows users to 'dial-in' the pre-determined measured volume of spray liquid to be dispensed.

Highly versatile, the AccuDos range is suitable for use with herbicides, insecticides and selective fungicides. It can be used in a wide range of situations including public health, amenity, pasture, plantations and sports and turf. It is also used in animal health for vaccinating day old chicks and can treat up to 5,000 birds in under 10 minutes.