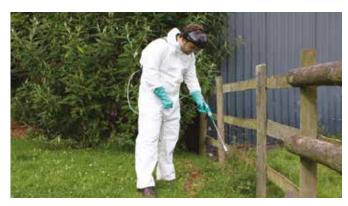

## An ideal solution for spot spraying

The AccuDos range of spray applicators offers an ideal choice for selective fungicide and insecticide treatments and spot weed control.

AccuDos allows users to 'dial-in' the pre-determined measured volume of spray liquid to be dispensed.

Highly versatile, the AccuDos range is suitable for use with herbicides, insecticides and selective fungicides. It can be used in a wide range of situations including public health, amenity, pasture, plantations and sports and turf. It is also used in animal health for vaccinating day old chicks and can treat up to 5,000 birds in under 10 minutes.